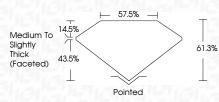

# LABORATORY GROWN DIAMOND REPORT

PROPORTIONS

14.5%

43.5%

 $\checkmark$ 

Medium To

Slightly Thick

(Faceted)

LABORATORY GROWN

8.12 X 5.79 X 3.55 MM

LG569328749 Report verification at igi.org

57.5%

Pointed

61.3%