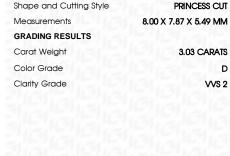

VVS 2

NONE

**EXCELLENT EXCELLENT** 

13 LG625428467

LABORATORY GROWN

8.00 X 7.87 X 5.49 MM

Description

Shape and Cutting Style

Measurements

**GRADING RESULTS** 

Carat Weight

Color Grade

Clarity Grade

ADDITIONAL GRADING INFORMATION

Symmetry

Polish