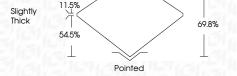

## **KEY TO SYMBOLS**

Red symbols indicate internal characteristics. Green symbols indicate external characteristics.

## **GRADING SCALES**

## CLARITY

| IF | F                     | VVS <sup>1-2</sup>             | VS <sup>1-2</sup>         | SI 1-2               | I 1 - 3  |
|----|-----------------------|--------------------------------|---------------------------|----------------------|----------|
|    | nternally<br>Flawless | Very Very<br>Slightly Included | Very<br>Slightly Included | Slightly<br>Included | Included |

#### COLOR

| Е | F | G | Н | I | J | Faint | Very Light | Light |
|---|---|---|---|---|---|-------|------------|-------|
|---|---|---|---|---|---|-------|------------|-------|



Sample Image Used



© IGI 2020, International Gemological Institute

FD - 10 20







— 71% —

#### ADDITIONAL GRADING INFORMATION

Inscription(s)

| Polish       | EXCELLEN |
|--------------|----------|
| Symmetry     | EXCELLEN |
| Fluorescence | NONI     |

Comments: This Laboratory Grown Diamond was created by Chemical Vapor Deposition (CVD) growth process and may include post-growth treatment.