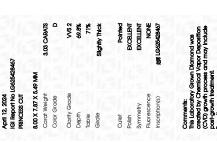

## LABORATORY GROWN DIAMOND REPORT

April 12, 2024

IGI Report Number

LG625428467

DIAMOND

PRINCESS CUT

3.03 CARATS

D

VVS 2

NONE

**EXCELLENT EXCELLENT** 

13 LG625428467

LABORATORY GROWN

8.00 X 7.87 X 5.49 MM

Description

Shape and Cutting Style

Measurements

**GRADING RESULTS** 

Carat Weight

Color Grade

Clarity Grade

ADDITIONAL GRADING INFORMATION

Symmetry

Polish

process and may include post-growth treatment.

Fluorescence

Inscription(s)

Comments: This Laboratory Grown Diamond was created by Chemical Vapor Deposition (CVD) growth

Type IIa