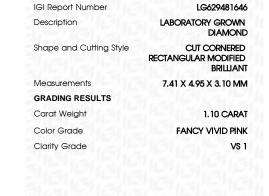

# LABORATORY GROWN DIAMOND REPORT

April 18, 2024

IGI Report Number

Description

Shape and Cutting Style CUT CORNERED RECTANGULAR

Measurements

**GRADING RESULTS** 

Carat Weight

Color Grade

Clarity Grade

ADDITIONAL GRADING INFORMATION

Polish

Symmetry

Fluorescence

Inscription(s)

Comments: This Laboratory Grown Diamond was created by Chemical Vapor Deposition (CVD) growth process.

# **PROPORTIONS**

LG629481646

DIAMOND

1.10 CARAT

EXCELLENT EXCELLENT

15 LG629481646

SLIGHT

VS 1

LABORATORY GROWN

MODIFIED BRILLIANT

**FANCY VIVID PINK** 

7.41 X 4.95 X 3.10 MM