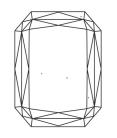

# LABORATORY GROWN DIAMOND REPORT

April 18, 2024

IGI Report Number

Description

Shape and Cutting Style CUT CORNERED RECTANGULAR

Measurements

**GRADING RESULTS** 

Carat Weight

# **PROPORTIONS**

LG629481646

DIAMOND

1.10 CARAT

EXCELLENT EXCELLENT

15 LG629481646

SLIGHT

VS 1

LABORATORY GROWN

MODIFIED BRILLIANT

**FANCY VIVID PINK** 

7.41 X 4.95 X 3.10 MM