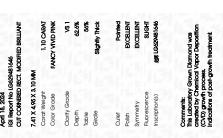

Color Grade

Clarity Grade

ADDITIONAL GRADING INFORMATION

Polish

Symmetry

Fluorescence

Inscription(s)

Comments: This Laboratory Grown Diamond was created by Chemical Vapor Deposition (CVD) growth process.

#### ADDITIONAL GRADING INFORMATION

| Polish       | EXCELLEN |
|--------------|----------|
| Symmetry     | EXCELLEN |
| Fluorescence | SLIGH    |

(159) LG629481646

Comments: This Laboratory Grown Diamond was created by Chemical Vapor Deposition (CVD) growth process.

Indications of post-growth treatment.

Inscription(s)