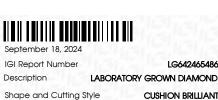

### LABORATORY GROWN DIAMOND REPORT

September 18, 2024

IGI Report Number LG642465486

Description LABORATORY GROWN DIAMOND

Shape and Cutting Style **CUSHION BRILLIANT** 

Measurements 8.61 X 6.78 X 4.59 MM

**GRADING RESULTS** 

Carat Weight 2.10 CARATS

Color Grade

Clarity Grade VVS 2