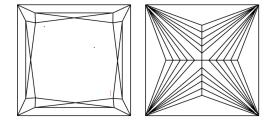

# **ELECTRONIC COPY**

### LABORATORY GROWN DIAMOND REPORT

October 11, 2024

IGI Report Number LG644465539

Description LABORATORY GROWN DIAMOND

Shape and Cutting Style PRINCESS CUT

Measurements 7.83 X 7.80 X 5.56 MM

**GRADING RESULTS** 

3.03 CARATS Carat Weight

Color Grade

Е

Clarity Grade VS 1

## ADDITIONAL GRADING INFORMATION

**EXCELLENT** Polish

**EXCELLENT** Symmetry

Fluorescence NONE

1/5/1 LG644465539 Inscription(s)

Comments: This Laboratory Grown Diamond was created by Chemical Vapor Deposition (CVD) growth

process. Type IIa

## LG644465539

Report verification at igi.org

### **PROPORTIONS**





Sample Image Used

#### **CLARITY CHARACTERISTICS**



### **KEY TO SYMBOLS**

Red symbols indicate internal characteristics. Green symbols indicate external characteristics.

# **COLOR**

| D E F                  | G H I J                        | Faint                     | Very Light           | Light    |
|------------------------|--------------------------------|---------------------------|----------------------|----------|
|                        |                                |                           |                      |          |
| CLARITY                |                                |                           |                      |          |
| IF                     | WS <sup>1-2</sup>              | VS <sup>1-2</sup>         | SI 1-2               | 1 1-3    |
| Internally<br>Flawless | Very Very<br>Slightly Inclu