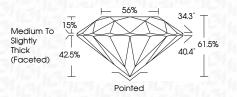

### LABORATORY GROWN DIAMOND REPORT

October 7, 2024

IGI Report Number LG650418198

Description LABORATORY GROWN DIAMOND

Shape and Cutting Style ROUND BRILLIANT

Measurements 7.67 - 7.72 X 4.73 MM

## **GRADING RESULTS**

Carat Weight 1.73 CARAT

Color Grade

D

Clarity Grade VS 1

Cut Grade IDEAL