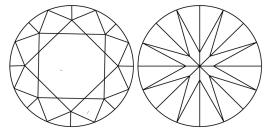

### **KEY TO SYMBOLS**

**CLARITY CHARACTERISTICS** 

Red symbols indicate internal characteristics. Green symbols indicate external of

| characteristic | s. |  |
|----------------|----|--|
|                |    |  |
|                |    |  |
|                |    |  |
|                |    |  |