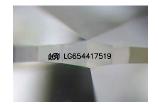

### LABORATORY GROWN DIAMOND REPORT

October 11, 2024

IGI Report Number LG654417519

Description LABORATORY GROWN DIAMOND

Shape and Cutting Style PEAR BRILLIANT

Measurements 10.27 X 6.23 X 4.07 MM

**GRADING RESULTS** 

## LG654417519

Report verification at igi.org