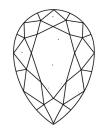

# **ELECTRONIC COPY**

### LABORATORY GROWN DIAMOND REPORT

October 11, 2024

IGI Report Number LG655431384

Description LABORATORY GROWN DIAMOND

Shape and Cutting Style PEAR BRILLIANT

Measurements 10.26 X 6.50 X 4.07 MM

**GRADING RESULTS** 

Carat Weight 1.57 CARAT

Color Grade

Clarity Grade VS 1

## ADDITIONAL GRADING INFORMATION

Polish **EXCELLENT** 

Symmetry **EXCELLENT** 

Fluorescence NONE

Inscription(s) (3) LG655431384

Comments: This Laboratory Grown Diamond was created by Chemical Vapor Deposition (CVD) growth

process. Type IIa

## LG655431384

Report verification at igi.org

### **PROPORTIONS**





Sample Image Used

#### **CLARITY CHARACTERISTICS**





### **KEY TO SYMBOLS**

Red symbols indicate internal characteristics. Green symbols indicate external characteristics.

### **COLOR**

| DEF                    | G H I J                        | Faint                     | Very Light           | Light    |
|------------------------|--------------------------------|---------------------------|----------------------|----------|
| <b>CLARITY</b>         | VVS <sup>1 - 2</sup>           | VS <sup>1 - 2</sup>       | SI 1-2               | 11-3     |
| Internally<br>Flawless | Very Very<br>Slightly Included | Very<br>Slightly Included | Slightly<br>Included | Included |





© IGI 2020, International Gemological Institute

FD - 10 20





October 11, 2024

IGI Report Number LG655431384

Description LABORATORY GROWN DIAMOND

PEAR BRILLIANT