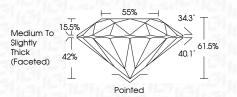

### **PROPORTIONS**

Sample Image Used

Measurements 9.68 - 9.73 X 5.97 MM

**GRADING RESULTS** 

Carat Weight 3.50 CARATS

Color Grade D
Clarity Grade VS 1

Cut Grade IDEAL