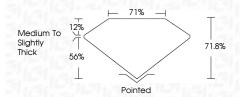

|
|------------------------|--------------------------------|---------------------------|----------------------|----------|
| CLARITY                |                                |                           |                      |          |
| IF                     | VVS <sup>1 - 2</sup>           | VS <sup>1-2</sup>         | SI 1-2               | I 1-3    |
| Internally<br>Flawless | Very Very<br>Slightly Included | Very<br>Slightly Included | Slightly<br>Included | Included |



© IGI 2020, International Gemological Institute

FD - 10 20





February 7, 2025

IGI Report Number LG669479561 Description LABORATORY GROWN DIAMOND

Shape and Cutting Style PRINCESS CUT

Measurements 5.64 X 5.57 X 4.00 MM

**GRADING RESULTS** 

Carat Weight 1.08 CARAT

Color Grade D Clarity Grade VS 1



### ADDITIONAL GRADING INFORMATION

Polish **EXCELLENT** Symmetry **EXCELLENT** 

Fluorescence NONE

Inscription(s) (国) LG669479561 Comments: As Grown - No indication of post-growth

This Laboratory Grown Diamond was created by High Pressure High Temperature (HPHT) growth process. Type II