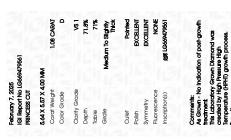

## LABORATORY GROWN DIAMOND REPORT

February 7, 2025

IGI Report Number LG669479561

Description LABORATORY GROWN DIAMOND

Shape and Cutting Style PRINCESS CUT

Measurements 5.64 X 5.57 X 4.00 MM

**GRADING RESULTS** 

Carat Weight 1.08 CARAT

Color Grade

Clarity Grade VS 1

## ADDITIONAL GRADING INFORMATION

**EXCELLENT** Polish

**EXCELLENT** Symmetry

Fluorescence NONE

1/到 LG669479561 Inscription(s)

Comments: As Grown - No indication of post-growth

treatment.

This Laboratory Grown Diamond was created by High Pressure High Temperature (HPHT) growth process.

Type II