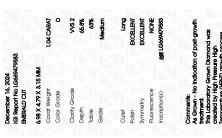

## LABORATORY GROWN DIAMOND REPORT

December 16, 2024

IGI Report Number LG669479583

Description LABORATORY GROWN DIAMOND

Shape and Cutting Style **EMERALD CUT** 

Measurements 6.98 X 4.79 X 3.15 MM

**GRADING RESULTS** 

Carat Weight 1.04 CARAT

Color Grade

Clarity Grade VVS 2

# ADDITIONAL GRADING INFORMATION

**EXCELLENT** Polish

**EXCELLENT** Symmetry

Fluorescence NONE

1/5/1 LG669479583 Inscription(s)

Comments: As Grown - No indication of post-growth

treatment.

This Laboratory Grown Diamond was created by High Pressure High Temperature (HPHT) growth process.

Type II