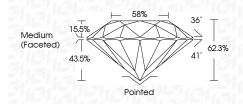

#### PROPORTIONS

Sample Image Used

#### ADDITIONAL GRADING INFORMATION

VVS 2 IDEAL 62.3% 56%

| Polish                                                                                                            | EXCELLENT              |
|-------------------------------------------------------------------------------------------------------------------|------------------------|
| Symmetry                                                                                                          | EXCELLENT              |
| luorescence                                                                                                       | NONE                   |
| nscription(s)                                                                                                     | 1651 LG669479621       |
| Comments: As Grown - No ind<br>reatment.<br>his Laboratory Grown Diamor<br>ressure High Temperature (HP<br>ype II | nd was created by High |
|                                                                                                                   |                        |